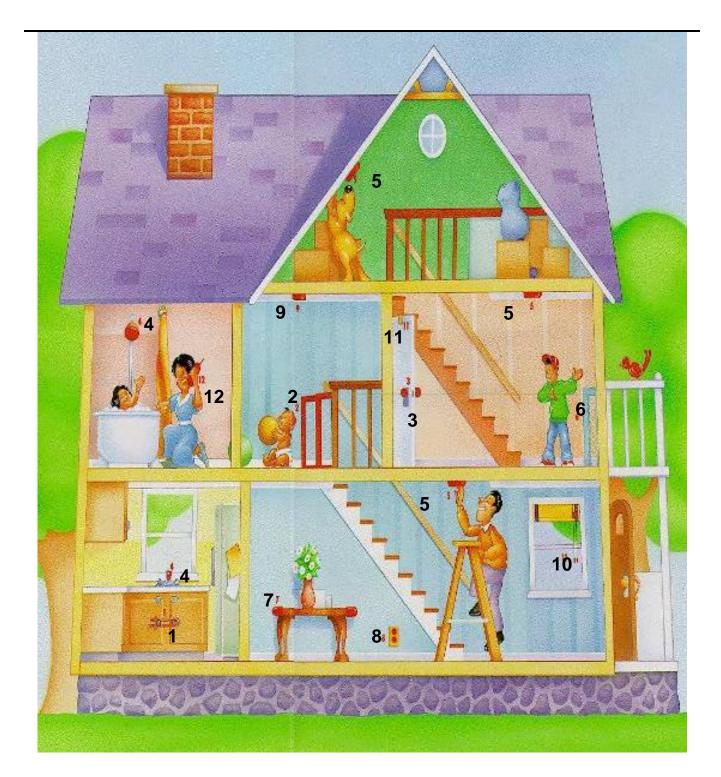

## Essentials for Healthy Homes Practitioners Exercise #8 – Find the Child Safety Devices or Practices

**Instructions**: Below is a cross-section of a home. By each number is a safety precaution families can use to reduce the chances of injury. For each number, identify the safety device and the injury that it is designed to protect against.

## Essentials for Healthy Homes Practitioners Exercise #8 – Find the Child Safety Devices or Practices

## **Questions:**

| Safety<br>Device # | Description of the Safety<br>Device or Practice | Injury that Safety Device or<br>Practice is Designed to Avoid |
|--------------------|-------------------------------------------------|---------------------------------------------------------------|
| 1.                 |                                                 |                                                               |
| 2.                 |                                                 |                                                               |
| 3.                 |                                                 |                                                               |
| 4.                 |                                                 |                                                               |
| 5.                 |                                                 |                                                               |
| 6.                 |                                                 |                                                               |
| 7.                 |                                                 |                                                               |
| 8.                 |                                                 |                                                               |
| 9.                 |                                                 |                                                               |
| 10.                |                                                 |                                                               |
| 11.                |                                                 |                                                               |
| 12.                |                                                 |                                                               |