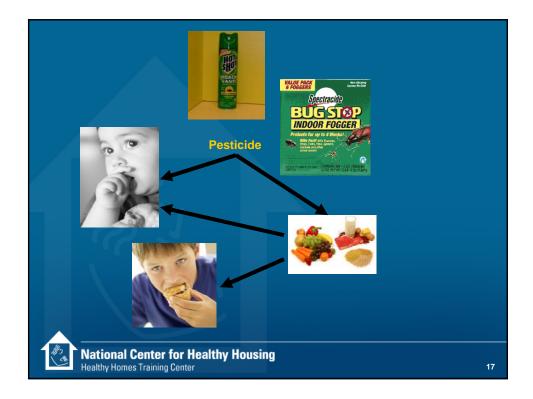

## Health effects associated with pesticides include:

- Eye, nose, throat irritation
- Skin rashes, stomach cramps, nausea
- Central nervous system damage
- Kidney damage
- Increased risk of cancers

Use of some pesticides associated with increased risk of childhood leukemia.