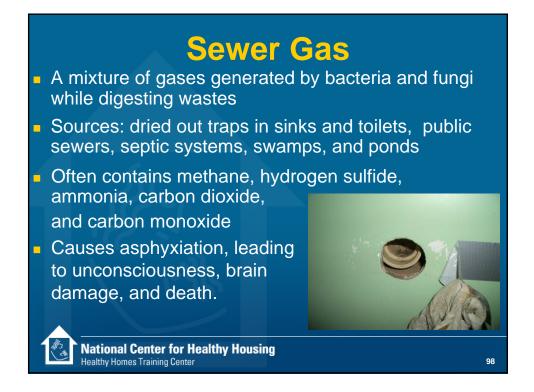

--------|-------|------------|
|       | 92-93                      | 98-99            | 2003  | % Increase |
| Total | 43.2%                      | 60.2%            | 72.2% | 67.1%      |
| Max.  | 69.6%                      | 81.1%            | 88.8% | 107.9%     |
| Min.  | 25.7%                      | 38.9%            | 53.4% | 27.6%      |
|       | 25.7%<br>Center for Healtl |                  | 53.4% | 27.6%      |











- Control the source
  - -Avoid using products that contain VOCs
  - Use lower VOC options (i.e. paints)
  - Keep containers sealed
  - Store away from air draw sources
  - Remove unwanted products from home

93

- Ventilate
  - Open doors and windows
- Don't use what you don't have to

National Center for Healthy Housing Healthy Homes Training Center