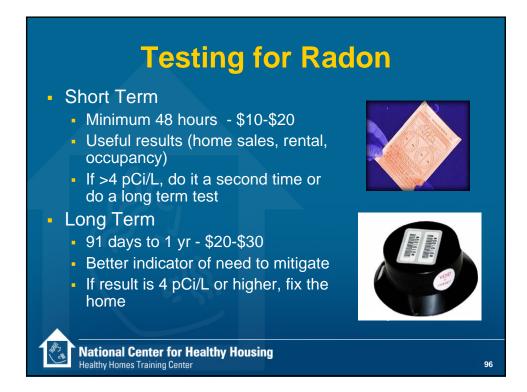

------------|-------|------------|
|       | 92-93                      | 98-99            | 2003  | % Increase |
| Total | 43.2%                      | 60.2%            | 72.2% | 67.1%      |
| Max.  | 69.6%                      | 81.1%            | 88.8% | 107.9%     |
| Min.  | 25.7%                      | 38.9%            | 53.4% | 27.6%      |
|       | 25.7%<br>Center for Healtl |                  | 53.4% | 27.6%      |











- Control the source
  - -Avoid using products that contain VOCs
  - Use lower VOC options (i.e. paints)
  - Keep containers sealed
  - Store away from air draw sources
  - Remove unwanted products from home

93

- Ventilate
  - Open doors and windows
- Don't use what you don't have to

National Center for Healthy Housing Healthy Homes Training Center