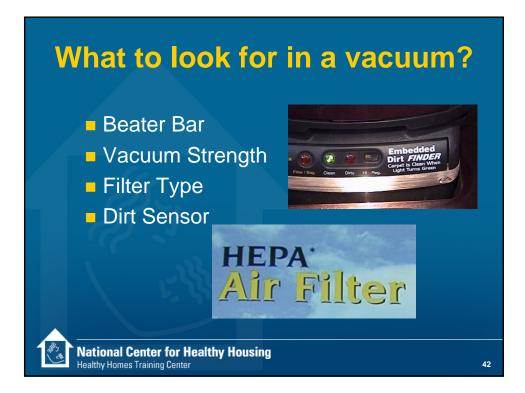

# What can we do to buildings to make them more cleanable?

- Install dust walk-off systems at entryways
- Keep activities which create dust away from people.
- Provide smooth, cleanable surfaces
- Provide effective storage space (to help avoid clutter)
- Choose flooring that is easy to clean
- Use vacuums that have good filtration and can be emptied quickly and thoroughly