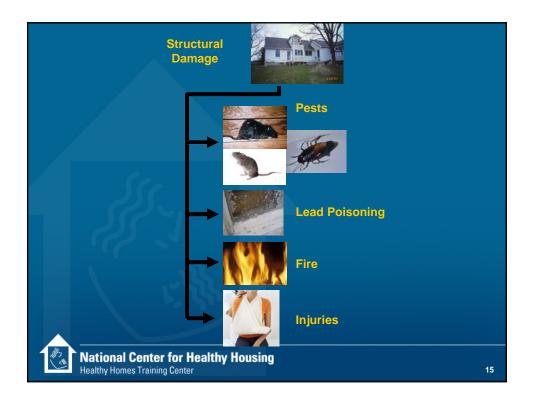

|
|                     | nt Over<br>erican Hous<br>Worst<br>1<br>0.4%<br>1.0%<br>3.4% | At Overall Opin   erican Housing Survey   Worst   1 2 to 4   0.4% 1.8%   1.0% 4.1%   3.4% 6.2% | At Overall Opinion of Serican Housing Survey – National 2   Worst •   1 2 to 4 5 to 7   0.4% 1.8% 24%   1.0% 4.1% 37%   3.4% 6.2% 35% | At Overall Opinion of Structure   erican Housing Survey – National 2005   Worst •   1 2 to 4 5 to 7 8   0.4% 1.8% 24% 28%   1.0% 4.1% 37% 27%   3.4% 6.2% 35% 21% | At Overall Opinion of Structure   erican Housing Survey – National 2005   Worst •   1 2 to 4 5 to 7 8 9   0.4% 1.8% 24% 28% 16%   1.0% 4.1% 37% 27% 11%   3.4% 6.2% 35% 21% 12% |

































































# What can we do to buildings to make them more cleanable?

- Install dust walk-off systems at entryways
- Keep activities which create dust away from people.
- Provide smooth, cleanable surfaces
- Provide effective storage space (to help avoid clutter)
- Choose flooring that is easy to clean
- Use vacuums that have good filtration and can be emptied quickly and thoroughly

39

National Center for Healthy Housing Healthy Homes Training Center







































## Why Pest Free?

## Health effects associated with pesticides include:

- Eye, nose, throat irritation
- Skin rashes, stomach cramps, nausea
- Central nervous system damage
- Kidney damage
- Increased risk of cancers



Use of some pesticides associated with incre