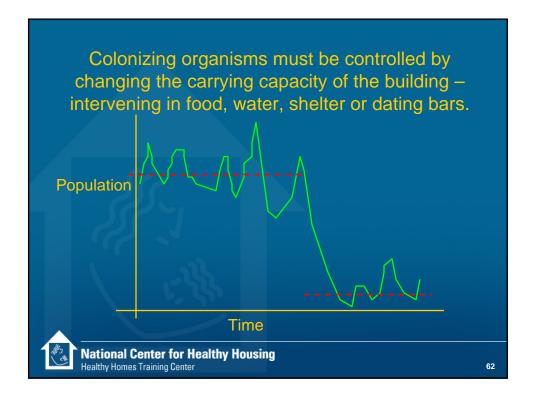

Install dust walk-off systems at entryways
- Keep activities which create dust away from people.
- Provide smooth, cleanable surfaces
- Provide effective storage space (to help avoid clutter)
- Choose flooring that is easy to clean
- Use vacuums that have good filtration and can be emptied quickly and thoroughly

39

National Center for Healthy Housing Healthy Homes Training Center







































## Why Pest Free?

## Health effects associated with pesticides include:

- Eye, nose, throat irritation
- Skin rashes, stomach cramps, nausea
- Central nervous system damage
- Kidney damage
- Increased risk of cancers



Use of some pesticides associated with increased risk of childhood leukemia.

59

National Center for Healthy Housing Healthy Homes Training Center









































- Reduced IQ
- Learning disabilities
- Impaired hearing
- Reduced attention spans, behavior problems

79

- Anemia
- Kidney damage
- Damage to central nervous system
- Coma, convulsions, death

National Center for Healthy Housing Healthy Homes Training Center







| Year House Was Built | Percent of Houses with<br>Lead-Based Paint |  |
|----------------------|--------------------------------------------|--|
| Before 1940          | 87 percent                                 |  |
| 1940-1959            | 69 percent                                 |  |
| 1960-1978            | 24 percent                                 |  |
| All US Housing Stock | 40 percent                                 |  |









| Sn    | noke-F<br>State            | ree Ho<br>P