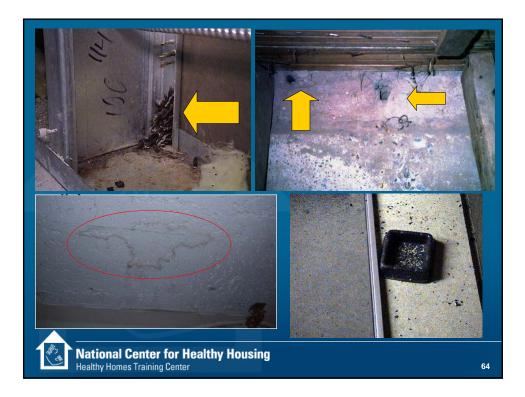

tall dust walk-off systems at entryways
- Keep activities which create dust away from people.
- Provide smooth, cleanable surfaces
- Provide effective storage space (to help avoid clutter)
- Choose flooring that is easy to clean
- Use vacuums that have good filtration and can be emptied quickly and thoroughly

39

National Center for Healthy Housing Healthy Homes Training Center







































## Why Pest Free?

## Health effects associated with pesticides include:

- Eye, nose, throat irritation
- Skin rashes, stomach cramps, nausea
- Central nervous system damage
- Kidney damage
- Increased risk of cancers



Use of some pesticides associated with increased risk of childhood leukemia.

59

National Center for Healthy Housing Healthy Homes Training Center









































- Reduced IQ
- Learning disabilities
- Impaired hearing
- Reduced attention spans, behavior problems

79

- Anemia
- Kidney damage
- Damage to central nervous system
- Coma, convulsions, death

National Center for Healthy Housing Healthy Homes Training Center







| Year House Was Built | Percent of Houses with<br>Lead-Based Paint |  |
|----------------------|--------------------------------------------|--|
| Before 1940          | 87 percent                                 |  |
| 1940-1959            | 69 percent                                 |  |
| 1960-1978            | 24 percent                                 |  |
| All US Housing Stock | 40 percent                                 |  |









| Sn    | noke-F<br>State            | ree Ho<br>Perfo