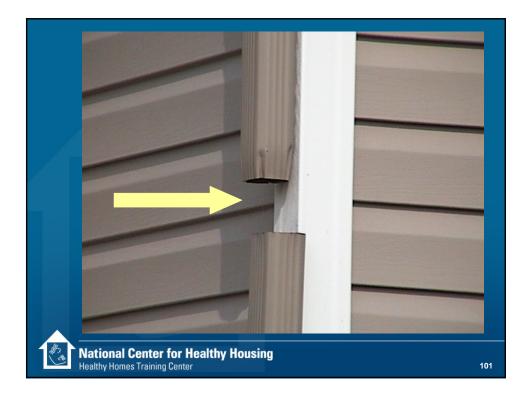

--|-------|------------|
|       | 92-93                      | 98-99            | 2003  | % Increase |
| Total | 43.2%                      | 60.2%            | 72.2% | 67.1%      |
| Max.  | 69.6%                      | 81.1%            | 88.8% | 107.9%     |
| Min.  | 25.7%                      | 38.9%            | 53.4% | 27.6%      |
|       | 25.7%<br>Center for Healtl |                  | 53.4% | 27.6%      |











- Control the source
  - -Avoid using products that contain VOCs
  - Use lower VOC options (i.e. paints)
  - Keep containers sealed
  - Store away from air draw sources
  - Remove unwanted products from home

93

- Ventilate
  - Open doors and windows
- Don't use what you don't have to

National Center for Healthy Housing Healthy Homes Training Center