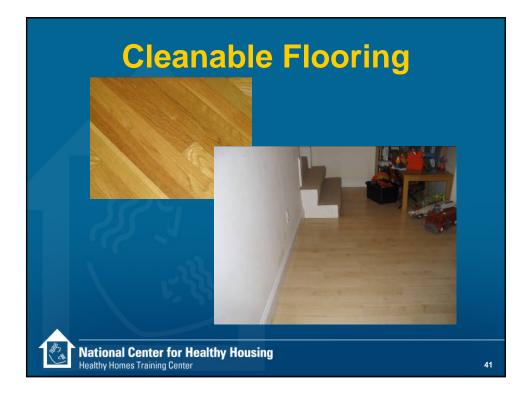

# What can we do to buildings to make them more cleanable?

- Install dust walk-off systems at entryways
- Keep activities which create dust away from people.
- Provide smooth, cleanable surfaces
- Provide effective storage space (to help avoid clutter)
- Choose flooring that is easy to clean
- Use vacuums that have good filtration and can be emptied quickly and thoroughly