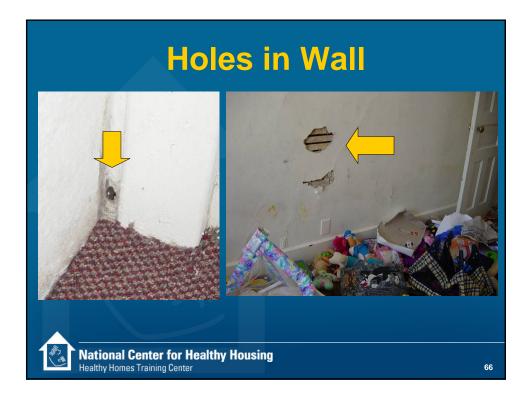

dust walk-off systems at entryways
- Keep activities which create dust away from people.
- Provide smooth, cleanable surfaces
- Provide effective storage space (to help avoid clutter)
- Choose flooring that is easy to clean
- Use vacuums that have good filtration and can be emptied quickly and thoroughly

39

National Center for Healthy Housing Healthy Homes Training Center







































## Why Pest Free?

## Health effects associated with pesticides include:

- Eye, nose, throat irritation
- Skin rashes, stomach cramps, nausea
- Central nervous system damage
- Kidney damage
- Increased risk of cancers



Use of some pesticides associated with increased risk of childhood leukemia.

59

National Center for Healthy Housing Healthy Homes Training Center









































- Reduced IQ
- Learning disabilities
- Impaired hearing
- Reduced attention spans, behavior problems

79

- Anemia
- Kidney damage
- Damage to central nervous system
- Coma, convulsions, death

National Center for Healthy Housing Healthy Homes Training Center







| Year House Was Built | Percent of Houses with<br>Lead-Based Paint |  |
|----------------------|--------------------------------------------|--|
| Before 1940          | 87 percent                                 |  |
| 1940-1959            | 69 percent                                 |  |
| 1960-1978            | 24 percent                                 |  |
| All US Housing Stock | 40 percent                                 |  |









| Sn    | noke-F<br>State            | ree Ho<br>Perfor |