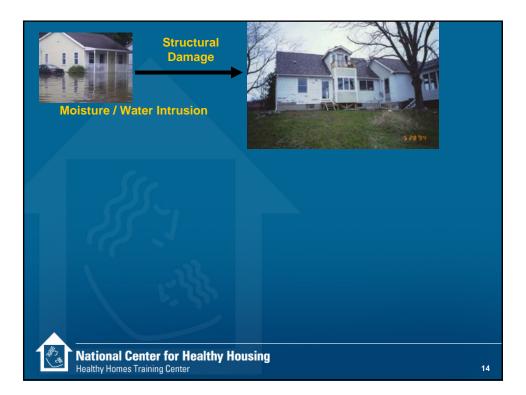

|
|                     | nt Over<br>erican Hous<br>Worst<br>1<br>0.4%<br>1.0%<br>3.4% | At Overall Opin   erican Housing Survey   Worst   1 2 to 4   0.4% 1.8%   1.0% 4.1%   3.4% 6.2% | At Overall Opinion of Serican Housing Survey – National 2   Worst •   1 2 to 4 5 to 7   0.4% 1.8% 24%   1.0% 4.1% 37%   3.4% 6.2% 35% | At Overall Opinion of Structure   erican Housing Survey – National 2005   Worst •   1 2 to 4 5 to 7 8   0.4% 1.8% 24% 28%   1.0% 4.1% 37% 27%   3.4% 6.2% 35% 21% | At Overall Opinion of Structure   erican Housing Survey – National 2005   Worst •   1 2 to 4 5 to 7 8 9   0.4% 1.8% 24% 28% 16%   1.0% 4.1% 37% 27% 11%   3.4% 6.2% 35% 21% 12% |

































































# What can we do to buildings to make them more cleanable?

- Install dust walk-off systems at entryways
- Keep activities which create dust away from people.
- Provide smooth, cleanable surfaces
- Provide effective storage space (to help avoid clutter)
- Choose flooring that is easy to clean
- Use vacuums that have good filtration and can be emptied quickly and thoroughly

39

National Center for Healthy Housing Healthy Homes Training Center







































## Why Pest Free?

## Health effects associated with pesticides include:

- Eye, nose, throat irritation
- Skin rashes, stomach cramps, nausea
- Central nervous system damage
- Kidney damage
- Increased risk of cancers



Use of some pesticides associated with inc