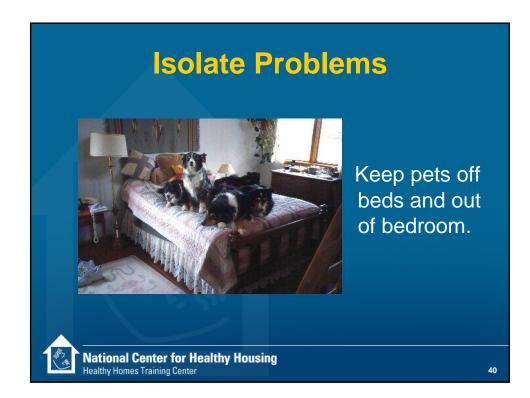

# What can we do to buildings to make them more cleanable?

- Install dust walk-off systems at entryways
- Keep activities which create dust away from people.
- Provide smooth, cleanable surfaces
- Provide effective storage space (to help avoid clutter)
- Choose flooring that is easy to clean
- Use vacuums that have good filtration and can be emptied quickly and thoroughly