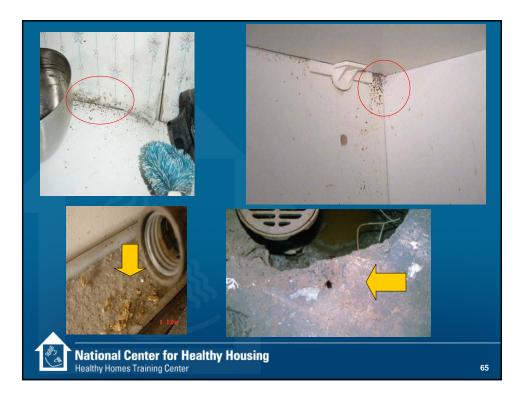

ll dust walk-off systems at entryways
- Keep activities which create dust away from people.
- Provide smooth, cleanable surfaces
- Provide effective storage space (to help avoid clutter)
- Choose flooring that is easy to clean
- Use vacuums that have good filtration and can be emptied quickly and thoroughly

39

National Center for Healthy Housing Healthy Homes Training Center







































## Why Pest Free?

## Health effects associated with pesticides include:

- Eye, nose, throat irritation
- Skin rashes, stomach cramps, nausea
- Central nervous system damage
- Kidney damage
- Increased risk of cancers



Use of some pesticides associated with increased risk of childhood leukemia.

59

National Center for Healthy Housing Healthy Homes Training Center









































- Reduced IQ
- Learning disabilities
- Impaired hearing
- Reduced attention spans, behavior problems

79

- Anemia
- Kidney damage
- Damage to central nervous system
- Coma, convulsions, death

National Center for Healthy Housing Healthy Homes Training Center







| Year House Was Built | Percent of Houses with<br>Lead-Based Paint |  |
|----------------------|--------------------------------------------|--|
| Before 1940          | 87 percent                                 |  |
| 1940-1959            | 69 percent                                 |  |
| 1960-1978            | 24 percent                                 |  |
| All US Housing Stock | 40 percent                                 |  |









| Sn    | noke-F<br>State            | ree Ho<br>Perfor