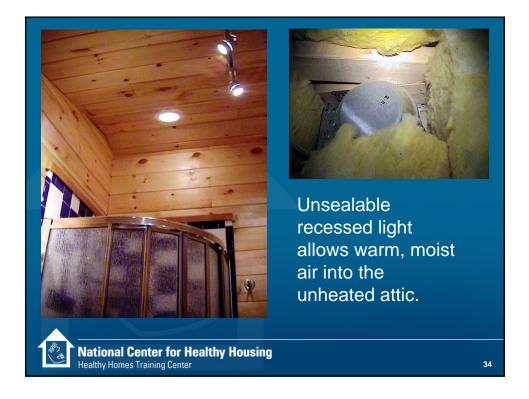

|
|                     | nt Over<br>erican Hous<br>Worst<br>1<br>0.4%<br>1.0%<br>3.4% | At Overall Opin   erican Housing Survey   Worst   1 2 to 4   0.4% 1.8%   1.0% 4.1%   3.4% 6.2% | At Overall Opinion of Serican Housing Survey – National 2   Worst •   1 2 to 4 5 to 7   0.4% 1.8% 24%   1.0% 4.1% 37%   3.4% 6.2% 35% | At Overall Opinion of Structure   erican Housing Survey – National 2005   Worst •   1 2 to 4 5 to 7 8   0.4% 1.8% 24% 28%   1.0% 4.1% 37% 27%   3.4% 6.2% 35% 21% | At Overall Opinion of Structure   erican Housing Survey – National 2005   Worst •   1 2 to 4 5 to 7 8 9   0.4% 1.8% 24% 28% 16%   1.0% 4.1% 37% 27% 11%   3.4% 6.2% 35% 21% 12% |

































































# What can we do to buildings to make them more cleanable?

- Install dust walk-off systems at entryways
- Keep activities which create dust away from people.
- Provide smooth, cleanable surfaces
- Provide effective storage space (to help avoid clutter)
- Choose flooring that is easy to clean
- Use vacuums that have good filtration and can be emptied quickly and thoroughly

39

National Center for Healthy Housing Healthy Homes Training Center







































## Why Pest Free?

## Health effects associated with pesticides include:

- Eye, nose, throat irritation
- Skin rashes, stomach cramps, nausea
- Central nervous system damage
- Kidney damage
- Increased risk of cancers



Use of some pesticides associated with increased risk of childhood leukemia.

59