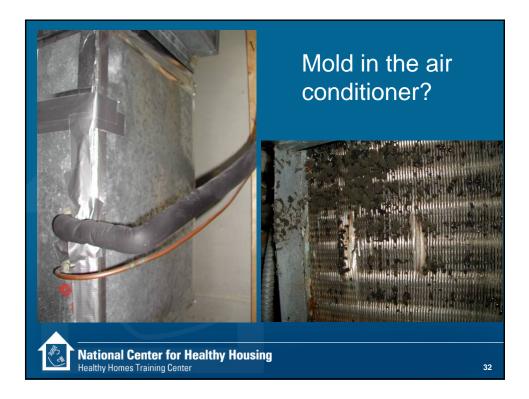

|
|                     | nt Over<br>erican Hous<br>Worst<br>1<br>0.4%<br>1.0%<br>3.4% | At Overall Opin   erican Housing Survey   Worst   1 2 to 4   0.4% 1.8%   1.0% 4.1%   3.4% 6.2% | At Overall Opinion of Serican Housing Survey – National 2   Worst •   1 2 to 4 5 to 7   0.4% 1.8% 24%   1.0% 4.1% 37%   3.4% 6.2% 35% | At Overall Opinion of Structure   erican Housing Survey – National 2005   Worst •   1 2 to 4 5 to 7 8   0.4% 1.8% 24% 28%   1.0% 4.1% 37% 27%   3.4% 6.2% 35% 21% | At Overall Opinion of Structure   erican Housing Survey – National 2005   Worst •   1 2 to 4 5 to 7 8 9   0.4% 1.8% 24% 28% 16%   1.0% 4.1% 37% 27% 11%   3.4% 6.2% 35% 21% 12% |

































































# What can we do to buildings to make them more cleanable?

- Install dust walk-off systems at entryways
- Keep activities which create dust away from people.
- Provide smooth, cleanable surfaces
- Provide effective storage space (to help avoid clutter)
- Choose flooring that is easy to clean
- Use vacuums that have good filtration and can be emptied quickly and thoroughly

39

National Center for Healthy Housing Healthy Homes Training Center







































## Why Pest Free?

## Health effects associated with pesticides include:

- Eye, nose, throat irritation
- Skin rashes, stomach cramps, nausea
- Central nervous system damage
- Kidney damage
- Increased risk of cancers



Use of some pesticides associated with increased risk of childhood leukemia.