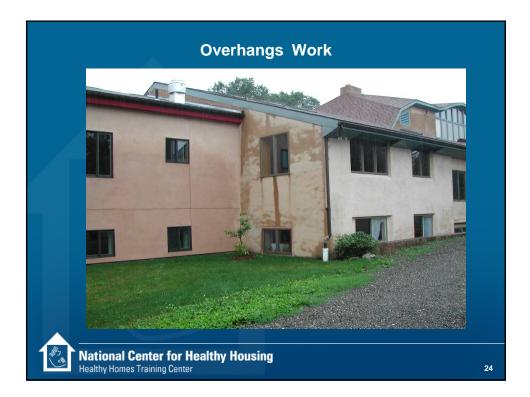

|
|                     | nt Over<br>erican Hous<br>Worst<br>1<br>0.4%<br>1.0%<br>3.4% | At Overall Opin   erican Housing Survey   Worst   1 2 to 4   0.4% 1.8%   1.0% 4.1%   3.4% 6.2% | At Overall Opinion of Serican Housing Survey – National 2   Worst •   1 2 to 4 5 to 7   0.4% 1.8% 24%   1.0% 4.1% 37%   3.4% 6.2% 35% | At Overall Opinion of Structure   erican Housing Survey – National 2005   Worst •   1 2 to 4 5 to 7 8   0.4% 1.8% 24% 28%   1.0% 4.1% 37% 27%   3.4% 6.2% 35% 21% | At Overall Opinion of Structure   erican Housing Survey – National 2005   Worst •   1 2 to 4 5 to 7 8 9   0.4% 1.8% 24% 28% 16%   1.0% 4.1% 37% 27% 11%   3.4% 6.2% 35% 21% 12% |

































































# What can we do to buildings to make them more cleanable?

- Install dust walk-off systems at entryways
- Keep activities which create dust away from people.
- Provide smooth, cleanable surfaces
- Provide effective storage space (to help avoid clutter)
- Choose flooring that is easy to clean
- Use vacuums that have good filtration and can be emptied quickly and thoroughly

39

National Center for Healthy Housing Healthy Homes Training Center







































## Why Pest Free?

## Health effects associated with pesticides include:

- Eye, nose, throat irritation
- Skin rashes, stomach cramps, nausea
- Central nervous system damage
- Kidney damage
- Increased risk of cancers



Use of some pesticides associated with increased risk of child