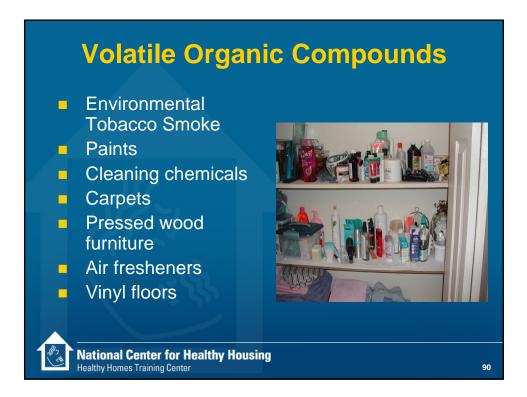

|  |
| 1940-1959            | 69 percent                                 |  |
| 1960-1978            | 24 percent                                 |  |
| All US Housing Stock | 40 percent                                 |  |









| Sn    | noke-F<br>State            | ree Ho<br>Perfor |       |            |
|-------|----------------------------|------------------|-------|------------|
|       | 92-93                      | 98-99            | 2003  | % Increase |
| Total | 43.2%                      | 60.2%            | 72.2% | 67.1%      |
| Max.  | 69.6%                      | 81.1%            | 88.8% | 107.9%     |
| Min.  | 25.7%                      | 38.9%            | 53.4% | 27.6%      |
|       | 25.7%<br>Center for Healtl |                  | 53.4% | 27.6%      |











- Control the source
  - -Avoid using products that contain VOCs
  - Use lower VOC options (i.e. paints)
  - Keep containers sealed
  - Store away from air draw sources
  - Remove unwanted products from home

93

- Ventilate
  - Open doors and windows
- Don't use what you don't have to

National Center for Healthy Housing Healthy Homes Training Center