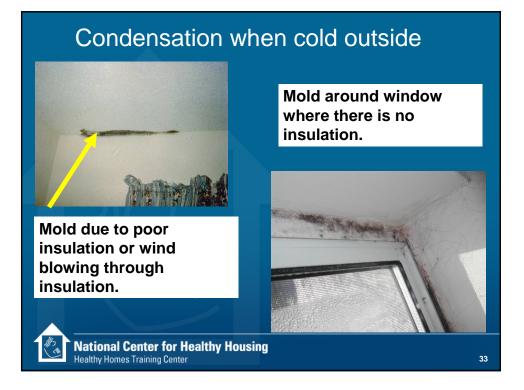

|
|                     | nt Over<br>erican Hous<br>Worst<br>1<br>0.4%<br>1.0%<br>3.4% | At Overall Opin   erican Housing Survey   Worst   1 2 to 4   0.4% 1.8%   1.0% 4.1%   3.4% 6.2% | At Overall Opinion of Serican Housing Survey – National 2   Worst •   1 2 to 4 5 to 7   0.4% 1.8% 24%   1.0% 4.1% 37%   3.4% 6.2% 35% | At Overall Opinion of Structure   erican Housing Survey – National 2005   Worst •   1 2 to 4 5 to 7 8   0.4% 1.8% 24% 28%   1.0% 4.1% 37% 27%   3.4% 6.2% 35% 21% | At Overall Opinion of Structure   erican Housing Survey – National 2005   Worst •   1 2 to 4 5 to 7 8 9   0.4% 1.8% 24% 28% 16%   1.0% 4.1% 37% 27% 11%   3.4% 6.2% 35% 21% 12% |

































































# What can we do to buildings to make them more cleanable?

- Install dust walk-off systems at entryways
- Keep activities which create dust away from people.
- Provide smooth, cleanable surfaces
- Provide effective storage space (to help avoid clutter)
- Choose flooring that is easy to clean
- Use vacuums that have good filtration and can be emptied quickly and thoroughly

39

National Center for Healthy Housing Healthy Homes Training Center







































## Why Pest Free?

## Health effects associated with pesticides include:

- Eye, nose, throat irritation
- Skin rashes, stomach cramps, nausea
- Central nervous system damage
- Kidney damage
- Increased risk of cancers



Use of some pesticides associated with increased risk of childhood leukemia.

59