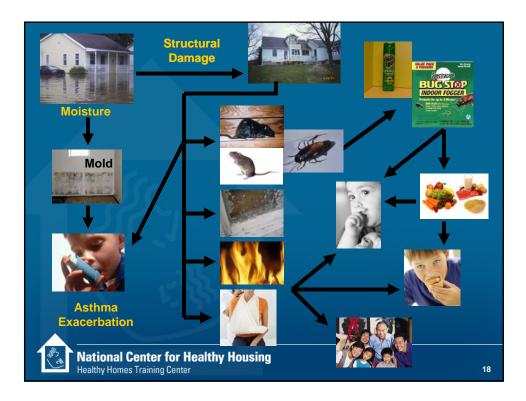

## Why Pest Free?

## Health effects associated with pesticides include:

- Eye, nose, throat irritation
- Skin rashes, stomach cramps, nausea
- Central nervous system damage
- Kidney damage
- Increased risk of cancers

Use of some pesticides associated with increased risk of childhood leukemia.