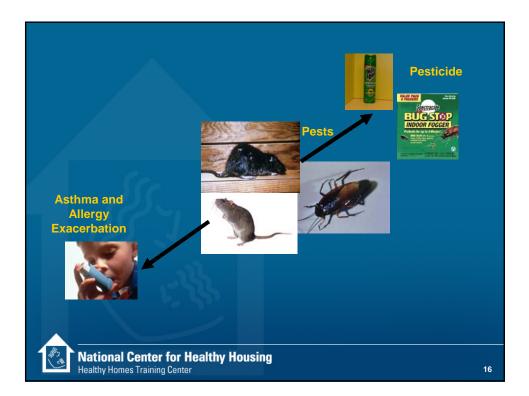

## Health effects associated with pesticides include:

- Eye, nose, throat irritation
- Skin rashes, stomach cramps, nausea
- Central nervous system damage
- Kidney damage
- Increased risk of cancers

Use of some pesticides associated with increased risk of childhood leukemia.