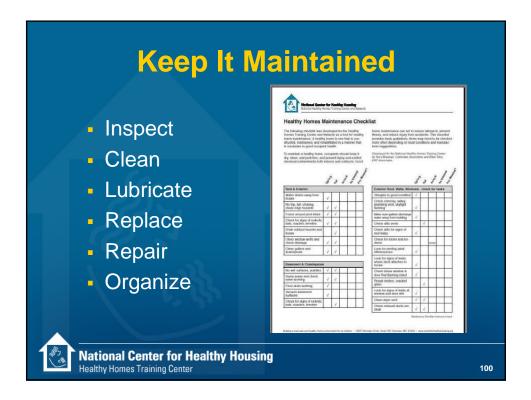

----|-------|------------|
|       | 92-93                      | 98-99            | 2003  | % Increase |
| Total | 43.2%                      | 60.2%            | 72.2% | 67.1%      |
| Max.  | 69.6%                      | 81.1%            | 88.8% | 107.9%     |
| Min.  | 25.7%                      | 38.9%            | 53.4% | 27.6%      |
|       | 25.7%<br>Center for Healtl |                  | 53.4% | 27.6%      |











- Control the source
  - -Avoid using products that contain VOCs
  - Use lower VOC options (i.e. paints)
  - Keep containers sealed
  - Store away from air draw sources
  - Remove unwanted products from home

93

- Ventilate
  - Open doors and windows
- Don't use what you don't have to

National Center for Healthy Housing Healthy Homes Training Center