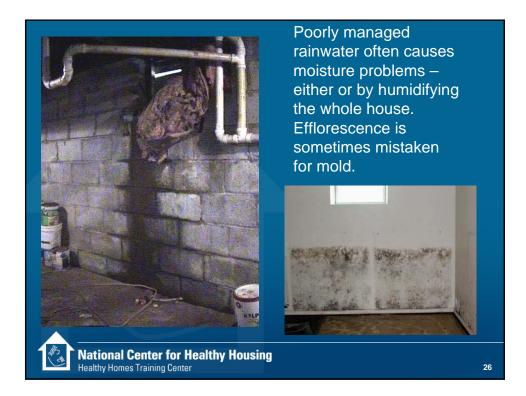

|
|                     | nt Over<br>erican Hous<br>Worst<br>1<br>0.4%<br>1.0%<br>3.4% | At Overall Opin   erican Housing Survey   Worst   1 2 to 4   0.4% 1.8%   1.0% 4.1%   3.4% 6.2% | At Overall Opinion of Serican Housing Survey – National 2   Worst •   1 2 to 4 5 to 7   0.4% 1.8% 24%   1.0% 4.1% 37%   3.4% 6.2% 35% | At Overall Opinion of Structure   erican Housing Survey – National 2005   Worst •   1 2 to 4 5 to 7 8   0.4% 1.8% 24% 28%   1.0% 4.1% 37% 27%   3.4% 6.2% 35% 21% | At Overall Opinion of Structure   erican Housing Survey – National 2005   Worst •   1 2 to 4 5 to 7 8 9   0.4% 1.8% 24% 28% 16%   1.0% 4.1% 37% 27% 11%   3.4% 6.2% 35% 21% 12% |

































































# What can we do to buildings to make them more cleanable?

- Install dust walk-off systems at entryways
- Keep activities which create dust away from people.
- Provide smooth, cleanable surfaces
- Provide effective storage space (to help avoid clutter)
- Choose flooring that is easy to clean
- Use vacuums that have good filtration and can be emptied quickly and thoroughly

39

National Center for Healthy Housing Healthy Homes Training Center







































## Why Pest Free?

## Health effects associated with pesticides include:

- Eye, nose, throat irritation
- Skin rashes, stomach cramps, nausea
- Central nervous system damage
- Kidney damage
- Increased risk of cancers



Use of some pesticides associated with increased risk of childhood