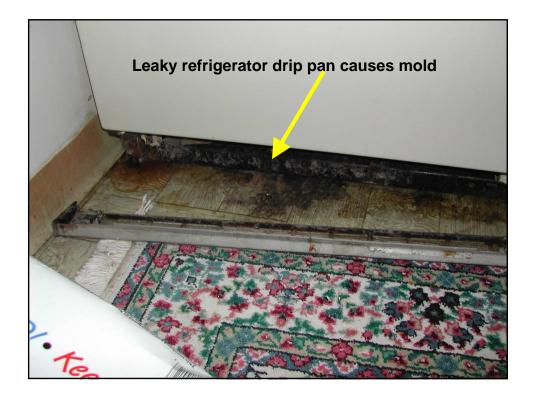

|
|                     | nt Over<br>erican Hous<br>Worst<br>1<br>0.4%<br>1.0%<br>3.4% | At Overall Opin   erican Housing Survey   Worst   1 2 to 4   0.4% 1.8%   1.0% 4.1%   3.4% 6.2% | At Overall Opinion of Serican Housing Survey – National 2   Worst •   1 2 to 4 5 to 7   0.4% 1.8% 24%   1.0% 4.1% 37%   3.4% 6.2% 35% | At Overall Opinion of Structure   erican Housing Survey – National 2005   Worst •   1 2 to 4 5 to 7 8   0.4% 1.8% 24% 28%   1.0% 4.1% 37% 27%   3.4% 6.2% 35% 21% | At Overall Opinion of Structure   erican Housing Survey – National 2005   Worst •   1 2 to 4 5 to 7 8 9   0.4% 1.8% 24% 28% 16%   1.0% 4.1% 37% 27% 11%   3.4% 6.2% 35% 21% 12% |

































































# What can we do to buildings to make them more cleanable?

- Install dust walk-off systems at entryways
- Keep activities which create dust away from people.
- Provide smooth, cleanable surfaces
- Provide effective storage space (to help avoid clutter)
- Choose flooring that is easy to clean
- Use vacuums that have good filtration and can be emptied quickly and thoroughly

39

National Center for Healthy Housing Healthy Homes Training Center







































## Why Pest Free?

## Health effects associated with pesticides include:

- Eye, nose, throat irritation
- Skin rashes, stomach cramps, nausea
- Central nervous system damage
- Kidney damage
- Increased risk of cancers



Use of some pesticides associated with increased risk of childhood leukemia.