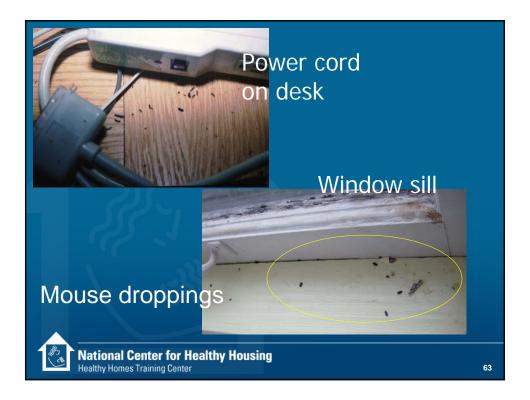

nstall dust walk-off systems at entryways
- Keep activities which create dust away from people.
- Provide smooth, cleanable surfaces
- Provide effective storage space (to help avoid clutter)
- Choose flooring that is easy to clean
- Use vacuums that have good filtration and can be emptied quickly and thoroughly

39

National Center for Healthy Housing Healthy Homes Training Center







































## Why Pest Free?

## Health effects associated with pesticides include:

- Eye, nose, throat irritation
- Skin rashes, stomach cramps, nausea
- Central nervous system damage
- Kidney damage
- Increased risk of cancers



Use of some pesticides associated with increased risk of childhood leukemia.

59

National Center for Healthy Housing Healthy Homes Training Center









































- Reduced IQ
- Learning disabilities
- Impaired hearing
- Reduced attention spans, behavior problems

79

- Anemia
- Kidney damage
- Damage to central nervous system
- Coma, convulsions, death

National Center for Healthy Housing Healthy Homes Training Center







| Year House Was Built | Percent of Houses with<br>Lead-Based Paint |  |
|----------------------|--------------------------------------------|--|
| Before 1940          | 87 percent                                 |  |
| 1940-1959            | 69 percent                                 |  |
| 1960-1978            | 24 percent                                 |  |
| All US Housing Stock | 40 percent                                 |  |









| Sn    | noke-F<br>State            | ree Ho<br>Per