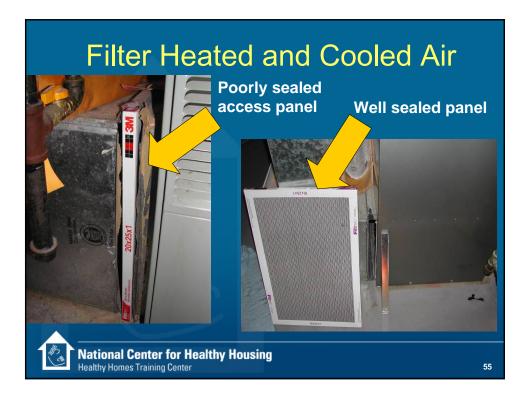

2 to 4 5 to 7 8   0.4% 1.8% 24% 28%   1.0% 4.1% 37% 27%   3.4% 6.2% 35% 21% | At Overall Opinion of Structure   erican Housing Survey – National 2005   Worst •   1 2 to 4 5 to 7 8 9   0.4% 1.8% 24% 28% 16%   1.0% 4.1% 37% 27% 11%   3.4% 6.2% 35% 21% 12% |

































































# What can we do to buildings to make them more cleanable?

- Install dust walk-off systems at entryways
- Keep activities which create dust away from people.
- Provide smooth, cleanable surfaces
- Provide effective storage space (to help avoid clutter)
- Choose flooring that is easy to clean
- Use vacuums that have good filtration and can be emptied quickly and thoroughly

39

National Center for Healthy Housing Healthy Homes Training Center







































## Why Pest Free?

## Health effects associated with pesticides include:

- Eye, nose, throat irritation
- Skin rashes, stomach cramps, nausea
- Central nervous system damage
- Kidney damage
- Increased risk of cancers



Use of some pesticides associated with increased risk of childhood leukemia.

59

National Center for Healthy Housing Healthy Homes Training Center









































- Reduced IQ
- Learning disabilities
- Impaired hearing
- Reduced attention spans, behavior problems

79

- Anemia
- Kidney damage
- Damage to central nervous system
- Coma, convulsions, death

National Center for Healthy Housing Healthy Homes Training Center







| Year House Was Built | Percent of Houses with<br>Lead-Based Paint |  |
|----------------------|-----------------