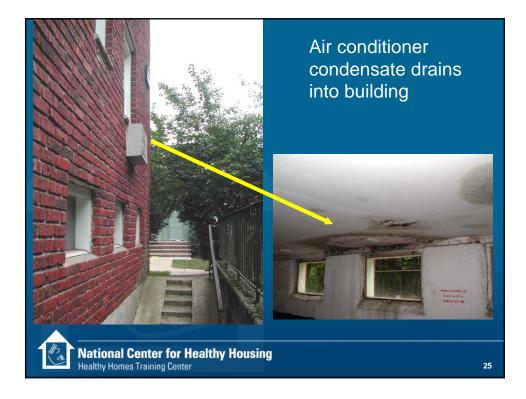

|
|                     | nt Over<br>erican Hous<br>Worst<br>1<br>0.4%<br>1.0%<br>3.4% | At Overall Opin   erican Housing Survey   Worst   1 2 to 4   0.4% 1.8%   1.0% 4.1%   3.4% 6.2% | At Overall Opinion of Serican Housing Survey – National 2   Worst •   1 2 to 4 5 to 7   0.4% 1.8% 24%   1.0% 4.1% 37%   3.4% 6.2% 35% | At Overall Opinion of Structure   erican Housing Survey – National 2005   Worst •   1 2 to 4 5 to 7 8   0.4% 1.8% 24% 28%   1.0% 4.1% 37% 27%   3.4% 6.2% 35% 21% | At Overall Opinion of Structure   erican Housing Survey – National 2005   Worst •   1 2 to 4 5 to 7 8 9   0.4% 1.8% 24% 28% 16%   1.0% 4.1% 37% 27% 11%   3.4% 6.2% 35% 21% 12% |

































































# What can we do to buildings to make them more cleanable?

- Install dust walk-off systems at entryways
- Keep activities which create dust away from people.
- Provide smooth, cleanable surfaces
- Provide effective storage space (to help avoid clutter)
- Choose flooring that is easy to clean
- Use vacuums that have good filtration and can be emptied quickly and thoroughly

39

National Center for Healthy Housing Healthy Homes Training Center







































## Why Pest Free?

## Health effects associated with pesticides include:

- Eye, nose, throat irritation
- Skin rashes, stomach cramps, nausea
- Central nervous system damage
- Kidney damage
- Increased risk of cancers



Use of some pesticides associated with increased risk of childho