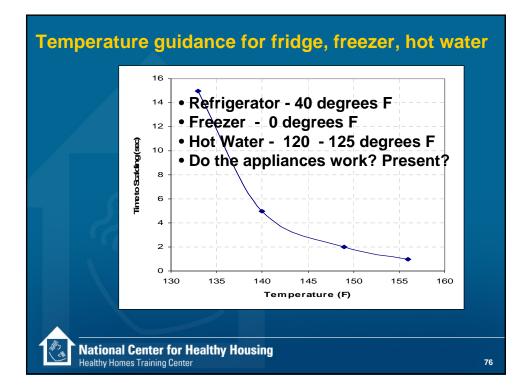

ms at entryways
- Keep activities which create dust away from people.
- Provide smooth, cleanable surfaces
- Provide effective storage space (to help avoid clutter)
- Choose flooring that is easy to clean
- Use vacuums that have good filtration and can be emptied quickly and thoroughly

39

National Center for Healthy Housing Healthy Homes Training Center







































## Why Pest Free?

## Health effects associated with pesticides include:

- Eye, nose, throat irritation
- Skin rashes, stomach cramps, nausea
- Central nervous system damage
- Kidney damage
- Increased risk of cancers



Use of some pesticides associated with increased risk of childhood leukemia.

59

National Center for Healthy Housing Healthy Homes Training Center









































- Reduced IQ
- Learning disabilities
- Impaired hearing
- Reduced attention spans, behavior problems

79

- Anemia
- Kidney damage
- Damage to central nervous system
- Coma, convulsions, death

National Center for Healthy Housing Healthy Homes Training Center







| Year House Was Built | Percent of Houses with<br>Lead-Based Paint |  |
|----------------------|--------------------------------------------|--|
| Before 1940          | 87 percent                                 |  |
| 1940-1959            | 69 percent                                 |  |
| 1960-1978            | 24 percent                                 |  |
| All US Housing Stock | 40 percent                                 |  |









| Sn    | noke-F<br>State            | ree Ho<br>Perfor |       |            |