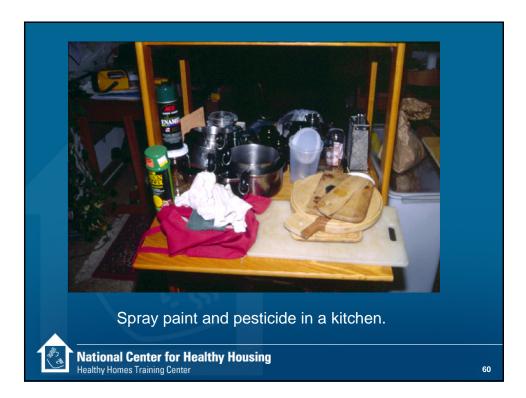

?

- Install dust walk-off systems at entryways
- Keep activities which create dust away from people.
- Provide smooth, cleanable surfaces
- Provide effective storage space (to help avoid clutter)
- Choose flooring that is easy to clean
- Use vacuums that have good filtration and can be emptied quickly and thoroughly

39

National Center for Healthy Housing Healthy Homes Training Center







































## Why Pest Free?

## Health effects associated with pesticides include:

- Eye, nose, throat irritation
- Skin rashes, stomach cramps, nausea
- Central nervous system damage
- Kidney damage
- Increased risk of cancers



Use of some pesticides associated with increased risk of childhood leukemia.

59

National Center for Healthy Housing Healthy Homes Training Center









































- Reduced IQ
- Learning disabilities
- Impaired hearing
- Reduced attention spans, behavior problems

79

- Anemia
- Kidney damage
- Damage to central nervous system
- Coma, convulsions, death

National Center for Healthy Housing Healthy Homes Training Center







| Year House Was Built | Percent of Houses with<br>Lead-Based Paint |  |
|----------------------|--------------------------------------------|--|
| Before 1940          | 87 percent                                 |  |
| 1940-1959            | 69 percent                                 |  |
| 1960-1978            | 24 percent                                 |  |
| All US Housing Stock | 40 percent                                 |  |









| Sn    | noke-F<br>State            | ree Ho<