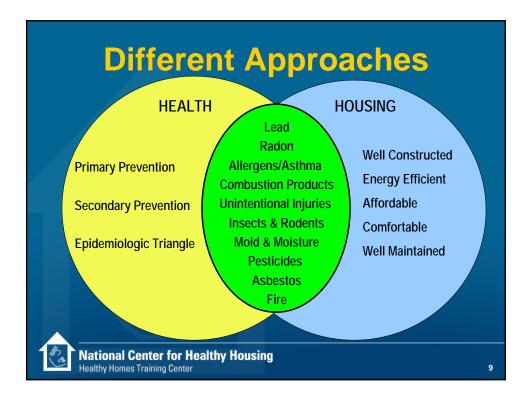

|
|                     | nt Over<br>erican Hous<br>Worst<br>1<br>0.4%<br>1.0%<br>3.4% | At Overall Opin   erican Housing Survey   Worst   1 2 to 4   0.4% 1.8%   1.0% 4.1%   3.4% 6.2% | At Overall Opinion of Serican Housing Survey – National 2   Worst •   1 2 to 4 5 to 7   0.4% 1.8% 24%   1.0% 4.1% 37%   3.4% 6.2% 35% | At Overall Opinion of Structure   erican Housing Survey – National 2005   Worst •   1 2 to 4 5 to 7 8   0.4% 1.8% 24% 28%   1.0% 4.1% 37% 27%   3.4% 6.2% 35% 21% | At Overall Opinion of Structure   erican Housing Survey – National 2005   Worst •   1 2 to 4 5 to 7 8 9   0.4% 1.8% 24% 28% 16%   1.0% 4.1% 37% 27% 11%   3.4% 6.2% 35% 21% 12% |

































































# What can we do to buildings to make them more cleanable?

- Install dust walk-off systems at entryways
- Keep activities which create dust away from people.
- Provide smooth, cleanable surfaces
- Provide effective storage space (to help avoid clutter)
- Choose flooring that is easy to clean
- Use vacuums that have good filtration and can be emptied quickly and thoroughly

39

National Center for Healthy Housing Healthy Homes Training Center







































## Why Pest Free?

## Health effects associated with pesticides include:

- Eye, nose, throat irritation
- Skin rashes, stomach cramps, nausea
- Central nervous system damage
- Kidney damage
- Increased risk of cancers



Use of some pesticides associate