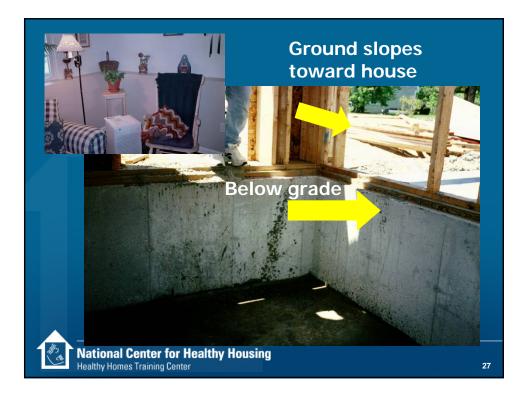

|
|                     | nt Over<br>erican Hous<br>Worst<br>1<br>0.4%<br>1.0%<br>3.4% | At Overall Opin   erican Housing Survey   Worst   1 2 to 4   0.4% 1.8%   1.0% 4.1%   3.4% 6.2% | At Overall Opinion of Serican Housing Survey – National 2   Worst •   1 2 to 4 5 to 7   0.4% 1.8% 24%   1.0% 4.1% 37%   3.4% 6.2% 35% | At Overall Opinion of Structure   erican Housing Survey – National 2005   Worst •   1 2 to 4 5 to 7 8   0.4% 1.8% 24% 28%   1.0% 4.1% 37% 27%   3.4% 6.2% 35% 21% | At Overall Opinion of Structure   erican Housing Survey – National 2005   Worst •   1 2 to 4 5 to 7 8 9   0.4% 1.8% 24% 28% 16%   1.0% 4.1% 37% 27% 11%   3.4% 6.2% 35% 21% 12% |

































































# What can we do to buildings to make them more cleanable?

- Install dust walk-off systems at entryways
- Keep activities which create dust away from people.
- Provide smooth, cleanable surfaces
- Provide effective storage space (to help avoid clutter)
- Choose flooring that is easy to clean
- Use vacuums that have good filtration and can be emptied quickly and thoroughly

39

National Center for Healthy Housing Healthy Homes Training Center







































## Why Pest Free?

## Health effects associated with pesticides include:

- Eye, nose, throat irritation
- Skin rashes, stomach cramps, nausea
- Central nervous system damage
- Kidney damage
- Increased risk of cancers



Use of some pesticides associated with increased risk of childhood l