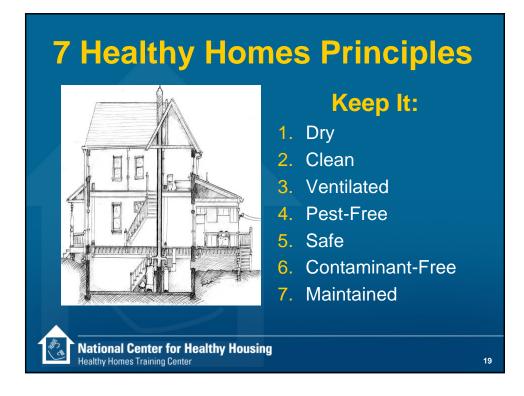

|
|                     | nt Over<br>erican Hous<br>Worst<br>1<br>0.4%<br>1.0%<br>3.4% | At Overall Opin   erican Housing Survey   Worst   1 2 to 4   0.4% 1.8%   1.0% 4.1%   3.4% 6.2% | At Overall Opinion of Serican Housing Survey – National 2   Worst •   1 2 to 4 5 to 7   0.4% 1.8% 24%   1.0% 4.1% 37%   3.4% 6.2% 35% | At Overall Opinion of Structure   erican Housing Survey – National 2005   Worst •   1 2 to 4 5 to 7 8   0.4% 1.8% 24% 28%   1.0% 4.1% 37% 27%   3.4% 6.2% 35% 21% | At Overall Opinion of Structure   erican Housing Survey – National 2005   Worst •   1 2 to 4 5 to 7 8 9   0.4% 1.8% 24% 28% 16%   1.0% 4.1% 37% 27% 11%   3.4% 6.2% 35% 21% 12% |

































































# What can we do to buildings to make them more cleanable?

- Install dust walk-off systems at entryways
- Keep activities which create dust away from people.
- Provide smooth, cleanable surfaces
- Provide effective storage space (to help avoid clutter)
- Choose flooring that is easy to clean
- Use vacuums that have good filtration and can be emptied quickly and thoroughly

39

National Center for Healthy Housing Healthy Homes Training Center







































## Why Pest Free?

## Health effects associated with pesticides include:

- Eye, nose, throat irritation
- Skin rashes, stomach cramps, nausea
- Central nervous system damage
- Kidney damage
- Increased risk of cancers



Use of some pesticides associated with increased ris