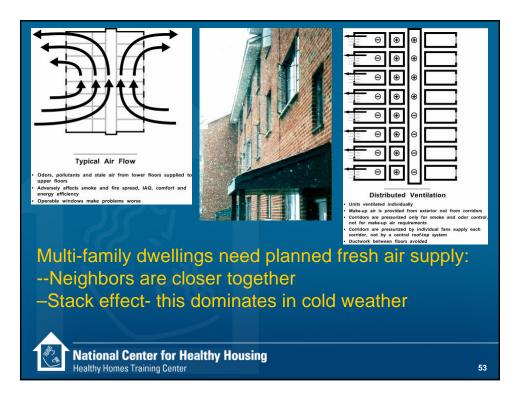

1 2 to 4 5 to 7 8   0.4% 1.8% 24% 28%   1.0% 4.1% 37% 27%   3.4% 6.2% 35% 21% | At Overall Opinion of Structure   erican Housing Survey – National 2005   Worst •   1 2 to 4 5 to 7 8 9   0.4% 1.8% 24% 28% 16%   1.0% 4.1% 37% 27% 11%   3.4% 6.2% 35% 21% 12% |

































































# What can we do to buildings to make them more cleanable?

- Install dust walk-off systems at entryways
- Keep activities which create dust away from people.
- Provide smooth, cleanable surfaces
- Provide effective storage space (to help avoid clutter)
- Choose flooring that is easy to clean
- Use vacuums that have good filtration and can be emptied quickly and thoroughly

39

National Center for Healthy Housing Healthy Homes Training Center







































## Why Pest Free?

## Health effects associated with pesticides include:

- Eye, nose, throat irritation
- Skin rashes, stomach cramps, nausea
- Central nervous system damage
- Kidney damage
- Increased risk of cancers



Use of some pesticides associated with increased risk of childhood leukemia.

59

National Center for Healthy Housing Healthy Homes Training Center









































- Reduced IQ
- Learning disabilities
- Impaired hearing
- Reduced attention spans, behavior problems

79

- Anemia
- Kidney damage
- Damage to central nervous system
- Coma, convulsions, death

National Center for Healthy Housing Healthy Homes Training Center







| Year House Was Built | Percent of Houses with<br>Lead-Based Paint |  |
|----------------------|-------------