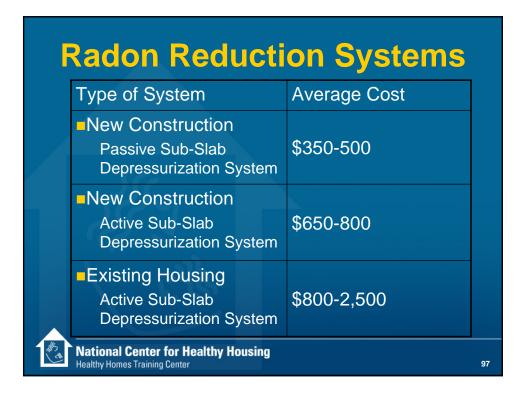

----------|-------|------------|
|       | 92-93                      | 98-99            | 2003  | % Increase |
| Total | 43.2%                      | 60.2%            | 72.2% | 67.1%      |
| Max.  | 69.6%                      | 81.1%            | 88.8% | 107.9%     |
| Min.  | 25.7%                      | 38.9%            | 53.4% | 27.6%      |
|       | 25.7%<br>Center for Healtl |                  | 53.4% | 27.6%      |











- Control the source
  - -Avoid using products that contain VOCs
  - Use lower VOC options (i.e. paints)
  - Keep containers sealed
  - Store away from air draw sources
  - Remove unwanted products from home

93

- Ventilate
  - Open doors and windows
- Don't use what you don't have to

National Center for Healthy Housing Healthy Homes Training Center