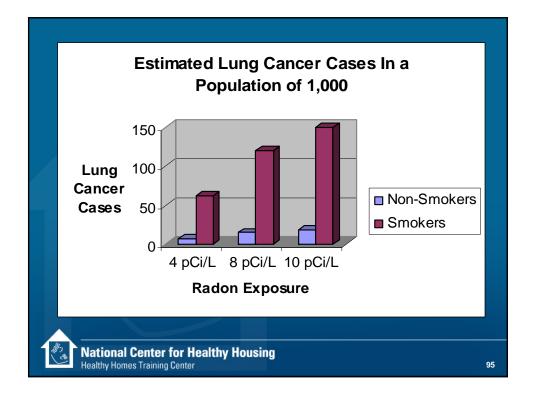

--------------|-------|------------|
|       | 92-93                      | 98-99            | 2003  | % Increase |
| Total | 43.2%                      | 60.2%            | 72.2% | 67.1%      |
| Max.  | 69.6%                      | 81.1%            | 88.8% | 107.9%     |
| Min.  | 25.7%                      | 38.9%            | 53.4% | 27.6%      |
|       | 25.7%<br>Center for Healtl |                  | 53.4% | 27.6%      |











- Control the source
  - -Avoid using products that contain VOCs
  - Use lower VOC options (i.e. paints)
  - Keep containers sealed
  - Store away from air draw sources
  - Remove unwanted products from home

93

- Ventilate
  - Open doors and windows
- Don't use what you don't have to

National Center for Healthy Housing Healthy Homes Training Center